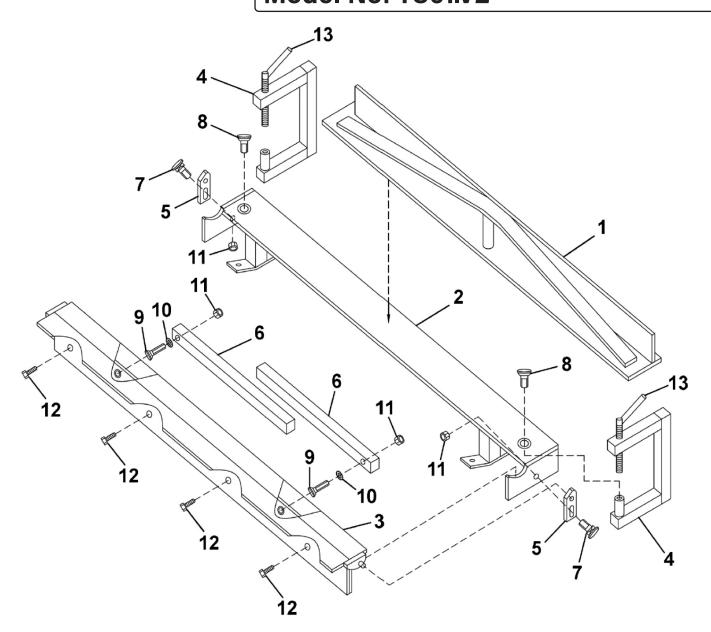

## Parts Information: Vice/Bench Mounting Sheet Metal Folder 700mm Model No: TS01.V2

| Item | Part No. | Description          |
|------|----------|----------------------|
| 1    | TS01.01  | Upper Stand          |
| 2    | TS01.02  | Frame                |
| 3    | TS01.03  | Lower Stand          |
| 4    | TS01.04  | C-Clamp              |
| 5    | TS01.05  | Lock Plate           |
| 6    | TS01.06  | Control Bar          |
| 7    | CBN616.S | Coach Bolt M6 x 16mm |

| Item | Part No. | Description                     |
|------|----------|---------------------------------|
| 8    | CBN812.S | Coach Bolt M8 x 12              |
| 9    | CBN630.S | Coach Bolt M6 x 30mm            |
| 10   | FWM6.S   | Flat Washer M6 Zinc             |
| 11   | NLN6.S   | Nyloc Nut M6 Zinc               |
| 12   | SS812.S  | Hex Head Set Screw M8 X 12 Zinc |
| 13   | TS01.13  | Threaded Vice Bolt (M8x65)      |